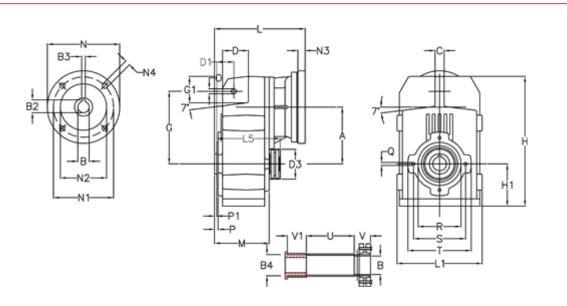

## **Data Sheet**

Article number: 29560201308330 Description: Shaft mounted gear A252QF32-13-P80B5

## Measures

| A = 128.75 | D1 = 43.5 | 15 = 197.5  | P1                                  | = 3.5    | V = 4  |
|------------|-----------|-------------|-------------------------------------|----------|--------|
| B = 32     | d3 = 83   | M = 135.5   | Q                                   | = M10x14 | V1 = 4 |
| B1 = 19    | G = 162   | N = 200     | R                                   | = 110    |        |
| B2 = 21.8  | G1 = 58.0 | N1 = 165    | S                                   | = 130    |        |
| B3 = 6     | H = 290.5 | N2 = 130    | Т                                   | = 150    |        |
| B4 = 32    | H1 = 93.5 | N4 = M10x20 | Tightening torque Nm adapter bushin | g = 6.0  |        |
| C = 20     | L = 232.5 | O = 13      | Tightening torque Nm shrink disc    | = 7.0    |        |
| D = 57.0   | L1 = 188  | P = 6.0     | U                                   | = 120.5  |        |
|            |           |             |                                     |          |        |